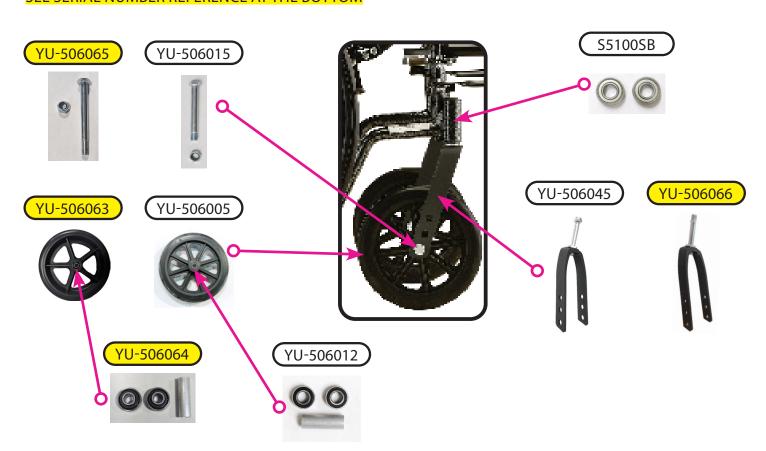

#### SEE SERIAL NUMBER REFERENCE AT THE BOTTOM

# Rear Wheel Assembly

|             | Item Number 5180S/5180SE/5181S/5181SE |      |  |
|-------------|---------------------------------------|------|--|
|             | 5180 Steel Wheelchair                 |      |  |
| nova        | SERIAL # BEGINNING WITH "YH"          |      |  |
| ITEM NUMBER | DESCRIPTION                           | UOM  |  |
| YH-716004   | ANTI-TIPPER BLACK ADJ (PAIR)          | PAIR |  |
| YU-506019   | ARM PAD DESK ARM WITH SCREWS          | EACH |  |
| YU-506052   | ARM PAD FULL LENGTH WITH SCREW        | EACH |  |
| YH-520001   | AXLE REAR                             | EACH |  |
| YU-506015   | AXLE SET FOR 8" WHEEL                 | SET  |  |
| YU-506013   | BEARING & SPACER SET FOR 24" W        | SET  |  |
| YU-506012   | BEARING & SPACER SET FOR 8" WHEEL     | SET  |  |
| YH-616012   | BRAKE LEFT                            | EACH |  |
| YH-616013   | BRAKE RIGHT                           | EACH |  |
| YU-506011   | CAP FOR FOOTREST (PAIR)               | PAIR |  |
| S5100SC     | CRADLE FOR REAR SEAT                  | EACH |  |
| YH-5100LD   | DESK ARM LEFT                         | EACH |  |

|             | Item Number 5180S/5180SE/5181S/5181SE |      |  |
|-------------|---------------------------------------|------|--|
|             | 5180 Steel Wheelchair                 |      |  |
|             | SERIAL # BEGINNING WITH "YH"          |      |  |
| ITEM NUMBER | DESCRIPTION                           | UOM  |  |
| YH-5100RD   | DESK ARM RIGHT                        | EACH |  |
| W-7001      | ELEVATING LEG RESTS                   | EACH |  |
| YU-506003   | FOOT PLATE (PAIR)                     | PAIR |  |
| YH-5000BK   | FOOTRESTS BLACK                       | PAIR |  |
| YU-506045   | FORK FOR FRONT WHEEL                  | EACH |  |
| YH-5101LD   | FULL ARM LEFT                         | EACH |  |
| YH-5101RD   | FULL ARM RIGHT                        | EACH |  |
| YU-506039   | GRIP (PAIR)                           | PAIR |  |
| YU-506056   | HAND RIM FOR 24" WHEEL                | EACH |  |
| YU-506060   | HUB CAP FOR 24" WHEEL                 | PAIR |  |
| YU-516003   | PANEL LEFT FOR DESK                   | EACH |  |
| YU-516004   | PANEL RIGHT FOR DESK                  | EACH |  |
| YH-616007   | PANEL LEFT FOR FULL ARM               | EACH |  |
| YH-616008   | PANEL RIGHT FOR FULL ARM              | EACH |  |
| YU-506054   | PLUG (PAIR) FOR FOOT REST             | PAIR |  |
| YU-506048   | PLUG (PAIR) FOR FRAME                 | PAIR |  |
| YU-506024   | PIN (4PCS) FOR FOOTREST               | SET  |  |
| YU-506046   | SCREW CENTER FOR CROSSBAR             | EACH |  |
| YU-506055   | SCREW FOR ARM PAD                     | PAIR |  |
| YU-506058   | SCREW FOR PANEL/SKIRT GUARD           | PAIR |  |
| YU-506034   | SEAT BELT                             | EACH |  |
| YU-506023   | SEAT GLIDE                            | EACH |  |
| YU-516005   | SUPPORT FOR CROSS BAR                 | EACH |  |
| S5100SB     | SWIVEL BEARING (PAIR)                 | PAIR |  |
| YU-506051   | TIP FOR BRAKE                         | EACH |  |
| YU-516001   | UPHOLSTERY 16" BACK                   | EACH |  |
| YU-516002   | UPHOLSTERY 16" SEAT                   | EACH |  |
| YU-506005   | WHEEL 8" FRONT                        | EACH |  |
| YH-716006   | WHEEL REAR WITH CAP                   | EACH |  |

| ITEM NUMBER | DESCRIPTION                       | UOM  |
|-------------|-----------------------------------|------|
| YU-506065   | AXLE SET FOR 8"WHEEL              | SET  |
| YU-506064   | BEARING & SPACER SET FOR 8" WHEEL | SET  |
| YU-506066   | FORK FOR FRONT WHEEL              | EACH |
| YU-506063   | WHEEL 8" FRONT                    | EACH |