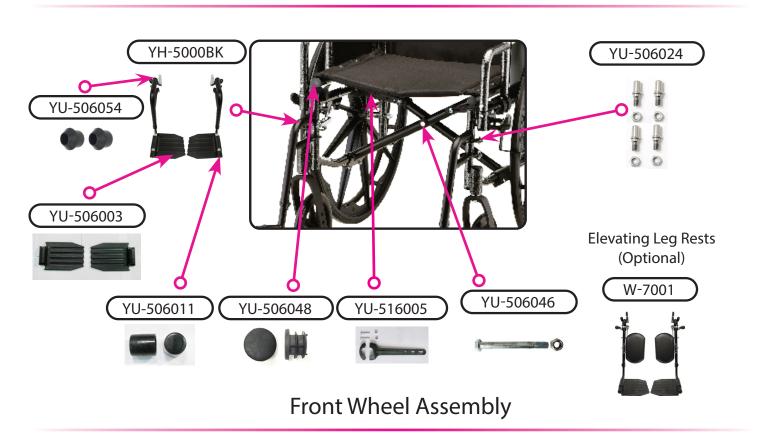

### **Footrest & Lower Frame Components**

# Rear Wheel Assembly

|             | Item Number 5180S/5180SE/5181S/5181SE |      |  |
|-------------|---------------------------------------|------|--|
|             | 5180 Steel Wheelchair                 |      |  |
| nova        | SERIAL # BEGINNING WITH "YH"          |      |  |
| ITEM NUMBER | DESCRIPTION                           | UOM  |  |
| YH-716004   | ANTI-TIPPER BLACK ADJ (PAIR)          | PAIR |  |
| YU-506019   | ARM PAD DESK ARM WITH SCREWS          | EACH |  |
| YU-506052   | ARM PAD FULL LENGTH WITH SCREW        | EACH |  |
| YH-520001   | AXLE REAR                             | EACH |  |
| YU-506015   | AXLE SET FOR 8" WHEEL                 | SET  |  |
| YU-506013   | BEARING & SPACER SET FOR 24" W        | SET  |  |
| YU-506012   | BEARING & SPACER SET FOR 8" WHEEL     | SET  |  |
| YH-616012   | BRAKE LEFT                            | EACH |  |
| YH-616013   | BRAKE RIGHT                           | EACH |  |
| YU-506011   | CAP FOR FOOTREST (PAIR)               | PAIR |  |
| S5100SC     | CRADLE FOR REAR SEAT                  | EACH |  |
| YH-5100LD   | DESK ARM LEFT                         | EACH |  |

|             | Item Number 5180S/5180SE/5181S/5181SE |      |  |
|-------------|---------------------------------------|------|--|
|             | 5180 Steel Wheelchair                 |      |  |
|             | SERIAL # BEGINNING WITH "YH"          |      |  |
| ITEM NUMBER | DESCRIPTION                           | UOM  |  |
| YH-5100RD   | DESK ARM RIGHT                        | EACH |  |
| W-7001      | ELEVATING LEG RESTS                   | EACH |  |
| YU-506003   | FOOT PLATE (PAIR)                     | PAIR |  |
| YH-5000BK   | FOOTRESTS BLACK                       | PAIR |  |
| YU-506045   | FORK FOR FRONT WHEEL                  | EACH |  |
| YH-5101LD   | FULL ARM LEFT                         | EACH |  |
| YH-5101RD   | FULL ARM RIGHT                        | EACH |  |
| YU-506039   | GRIP (PAIR)                           | PAIR |  |
| YU-506056   | HAND RIM FOR 24" WHEEL                | EACH |  |
| YU-506060   | HUB CAP FOR 24" WHEEL                 | PAIR |  |
| YU-516003   | PANEL LEFT FOR DESK                   | EACH |  |
| YU-516004   | PANEL RIGHT FOR DESK                  | EACH |  |
| YH-616007   | PANEL LEFT FOR FULL ARM               | EACH |  |
| YH-616008   | PANEL RIGHT FOR FULL ARM              | EACH |  |
| YU-506054   | PLUG (PAIR) FOR FOOT REST             | PAIR |  |
| YU-506048   | PLUG (PAIR) FOR FRAME                 | PAIR |  |
| YU-506024   | PIN (4PCS) FOR FOOTREST               | SET  |  |
| YU-506046   | SCREW CENTER FOR CROSSBAR             | EACH |  |
| YU-506055   | SCREW FOR ARM PAD                     | PAIR |  |
| YU-506058   | SCREW FOR PANEL/SKIRT GUARD           | PAIR |  |
| YU-506034   | SEAT BELT                             | EACH |  |
| YU-506023   | SEAT GLIDE                            | EACH |  |
| YU-516005   | SUPPORT FOR CROSS BAR                 | EACH |  |
| S5100SB     | SWIVEL BEARING (PAIR)                 | PAIR |  |
| YU-506051   | TIP FOR BRAKE                         | EACH |  |
| YU-516001   | UPHOLSTERY 16" BACK                   | EACH |  |
| YU-516002   | UPHOLSTERY 16" SEAT                   | EACH |  |
| YU-506005   | WHEEL 8" FRONT                        | EACH |  |
| YH-716006   | WHEEL REAR WITH CAP                   | EACH |  |