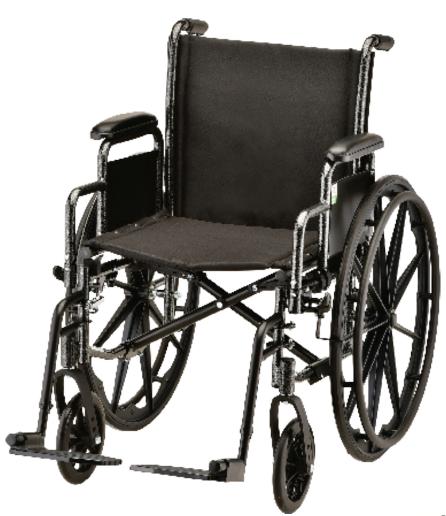

Parts Breakdown For models: 5180S, 5180SE, 5181S, 5181SE Serial # Starting "YH"

CARE • QUALITY • INNOVATION

THE **NOVA** PROMISE

**CONTACT US!** We're here to help

info@novajoy.com

novajoy.com