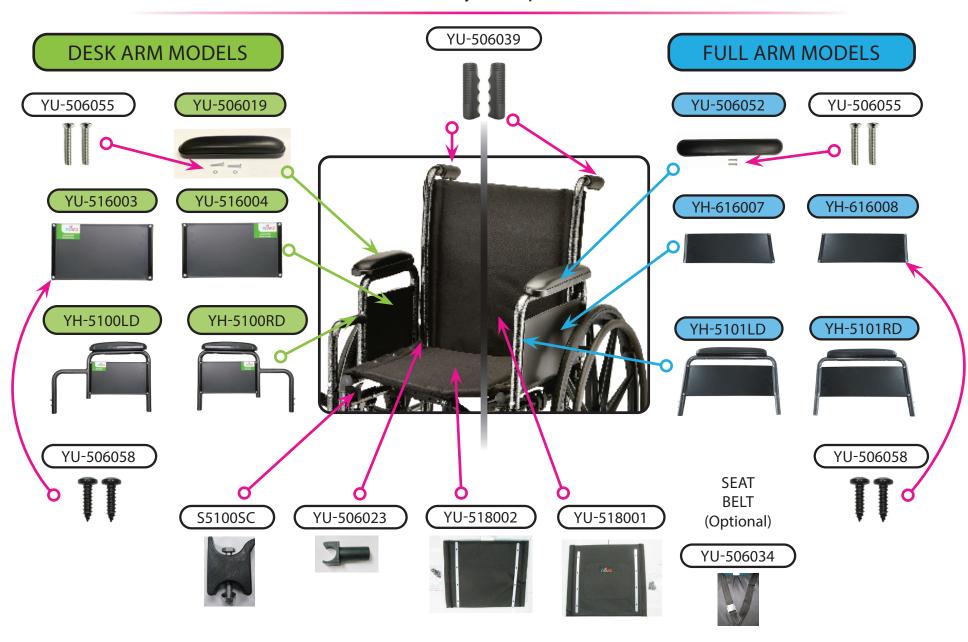

## Main Body Components

# Rear Wheel Assembly

|             | Item Number 5180S/5180SE/5181S/5181SE |      |  |
|-------------|---------------------------------------|------|--|
|             | 5180 Steel Wheelchair                 |      |  |
| nova        | SERIAL # BEGINNING WITH "YH"          |      |  |
| ITEM NUMBER | DESCRIPTION                           | UOM  |  |
| YH-716004   | ANTI-TIPPER BLACK ADJ (PAIR)          | PAIR |  |
| YU-506019   | ARM PAD DESK ARM WITH SCREWS          | EACH |  |
| YU-506052   | ARM PAD FULL LENGTH WITH SCREW        | EACH |  |
| YH-520001   | AXLE REAR                             | EACH |  |
| YU-506015   | AXLE SET FOR 8" WHEEL                 | SET  |  |
| YU-506013   | BEARING & SPACER SET FOR 24" W        | SET  |  |
| YU-506012   | BEARING & SPACER SET FOR 8" WHEEL     | SET  |  |
| YH-616012   | BRAKE LEFT                            | EACH |  |
| YH-616013   | BRAKE RIGHT                           | EACH |  |
| YU-506011   | CAP FOR FOOTREST (PAIR)               | PAIR |  |
| S5100SC     | CRADLE FOR REAR SEAT                  | EACH |  |
| YH-5100LD   | DESK ARM LEFT                         | EACH |  |

|             | Item Number 5180S/5180SE/5181S/5181SE |      |  |
|-------------|---------------------------------------|------|--|
|             | 5180 Steel Wheelchair                 |      |  |
|             | SERIAL # BEGINNING WITH "YH"          |      |  |
| ITEM NUMBER | DESCRIPTION                           | UOM  |  |
| YH-5100RD   | DESK ARM RIGHT                        | EACH |  |
| W-7001      | ELEVATING LEG RESTS                   | EACH |  |
| YU-506003   | FOOT PLATE (PAIR)                     | PAIR |  |
| YH-5000BK   | FOOTRESTS BLACK                       | PAIR |  |
| YU-506045   | FORK FOR FRONT WHEEL                  | EACH |  |
| YH-5101LD   | FULL ARM LEFT                         | EACH |  |
| YH-5101RD   | FULL ARM RIGHT                        | EACH |  |
| YU-506039   | GRIP (PAIR)                           | PAIR |  |
| YU-506056   | HAND RIM FOR 24" WHEEL                | EACH |  |
| YU-506060   | HUB CAP FOR 24" WHEEL                 | PAIR |  |
| YU-516003   | PANEL LEFT FOR DESK                   | EACH |  |
| YU-516004   | PANEL RIGHT FOR DESK                  | EACH |  |
| YH-616007   | PANEL LEFT FOR FULL ARM               | EACH |  |
| YH-616008   | PANEL RIGHT FOR FULL ARM              | EACH |  |
| YU-506054   | PLUG (PAIR) FOR FOOT REST             | PAIR |  |
| YU-506048   | PLUG (PAIR) FOR FRAME                 | PAIR |  |
| YU-506024   | PIN (4PCS) FOR FOOTREST               | SET  |  |
| YU-506046   | SCREW CENTER FOR CROSSBAR             | EACH |  |
| YU-506055   | SCREW FOR ARM PAD                     | PAIR |  |
| YU-506058   | SCREW FOR PANEL/SKIRT GUARD           | PAIR |  |
| YU-506034   | SEAT BELT                             | EACH |  |
| YU-506023   | SEAT GLIDE                            | EACH |  |
| YU-516005   | SUPPORT FOR CROSS BAR                 | EACH |  |
| S5100SB     | SWIVEL BEARING (PAIR)                 | PAIR |  |
| YU-506051   | TIP FOR BRAKE                         | EACH |  |
| YU-516001   | UPHOLSTERY 16" BACK                   | EACH |  |
| YU-516002   | UPHOLSTERY 16" SEAT                   | EACH |  |
| YU-506005   | WHEEL 8" FRONT                        | EACH |  |
| YH-716006   | WHEEL REAR WITH CAP                   | EACH |  |