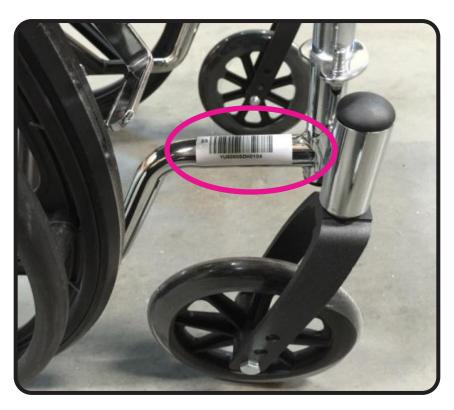

### An important note from

Many parts listed and/or pictured on this breakdown may appear to be identical to the part(s) required but may actually be different, due to slight dimensional changes.

Please verify that the serial number on your wheelchair corresponds with the serial number series denoted in the below parts list. The serial number is located on a sticker that is attached to the frame near the front wheel (see Figure 1).

#### Thank you!

Figure 1