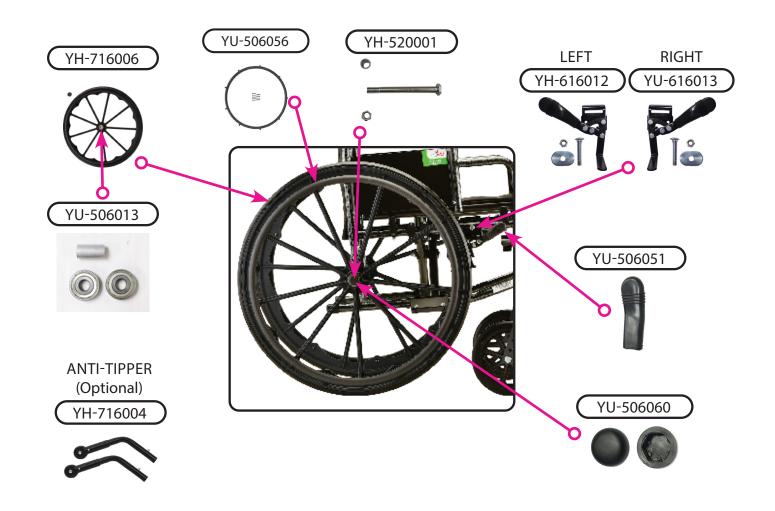

# Rear Wheel Assembly

|             | Item Number 5180S/5180SE/5181S/5181SE |      |  |
|-------------|---------------------------------------|------|--|
|             | 5180 Steel Wheelchair                 |      |  |
| nova        | SERIAL # BEGINNING WITH "YH"          |      |  |
| ITEM NUMBER | DESCRIPTION                           | UOM  |  |
| YH-716004   | ANTI-TIPPER BLACK ADJ (PAIR)          | PAIR |  |
| YU-506019   | ARM PAD DESK ARM WITH SCREWS          | EACH |  |
| YU-506052   | ARM PAD FULL LENGTH WITH SCREW        | EACH |  |
| YH-520001   | AXLE REAR                             | EACH |  |
| YU-506015   | AXLE SET FOR 8" WHEEL                 | SET  |  |
| YU-506013   | BEARING & SPACER SET FOR 24" W        | SET  |  |
| YU-506012   | BEARING & SPACER SET FOR 8" WHEEL     | SET  |  |
| YH-616012   | BRAKE LEFT                            | EACH |  |
| YH-616013   | BRAKE RIGHT                           | EACH |  |
| YU-506011   | CAP FOR FOOTREST (PAIR)               | PAIR |  |
| S5100SC     | CRADLE FOR REAR SEAT                  | EACH |  |
| YH-5100LD   | DESK ARM LEFT                         | EACH |  |

|             | Item Number 5180S/5180SE/5181S/5181SE |      |  |
|-------------|---------------------------------------|------|--|
|             | 5180 Steel Wheelchair                 |      |  |
|             | SERIAL # BEGINNING WITH "YH"          |      |  |
| ITEM NUMBER | DESCRIPTION                           | UOM  |  |
| YH-5100RD   | DESK ARM RIGHT                        | EACH |  |
| W-7001      | ELEVATING LEG RESTS                   | EACH |  |
| YU-506003   | FOOT PLATE (PAIR)                     | PAIR |  |
| YH-5000BK   | FOOTRESTS BLACK                       | PAIR |  |
| YU-506045   | FORK FOR FRONT WHEEL                  | EACH |  |
| YH-5101LD   | FULL ARM LEFT                         | EACH |  |
| YH-5101RD   | FULL ARM RIGHT                        | EACH |  |
| YU-506039   | GRIP (PAIR)                           | PAIR |  |
| YU-506056   | HAND RIM FOR 24" WHEEL                | EACH |  |
| YU-506060   | HUB CAP FOR 24" WHEEL                 | PAIR |  |
| YU-516003   | PANEL LEFT FOR DESK                   | EACH |  |
| YU-516004   | PANEL RIGHT FOR DESK                  | EACH |  |
| YH-616007   | PANEL LEFT FOR FULL ARM               | EACH |  |
| YH-616008   | PANEL RIGHT FOR FULL ARM              | EACH |  |
| YU-506054   | PLUG (PAIR) FOR FOOT REST             | PAIR |  |
| YU-506048   | PLUG (PAIR) FOR FRAME                 | PAIR |  |
| YU-506024   | PIN (4PCS) FOR FOOTREST               | SET  |  |
| YU-506046   | SCREW CENTER FOR CROSSBAR             | EACH |  |
| YU-506055   | SCREW FOR ARM PAD                     | PAIR |  |
| YU-506058   | SCREW FOR PANEL/SKIRT GUARD           | PAIR |  |
| YU-506034   | SEAT BELT                             | EACH |  |
| YU-506023   | SEAT GLIDE                            | EACH |  |
| YU-516005   | SUPPORT FOR CROSS BAR                 | EACH |  |
| S5100SB     | SWIVEL BEARING (PAIR)                 | PAIR |  |
| YU-506051   | TIP FOR BRAKE                         | EACH |  |
| YU-516001   | UPHOLSTERY 16" BACK                   | EACH |  |
| YU-516002   | UPHOLSTERY 16" SEAT                   | EACH |  |
| YU-506005   | WHEEL 8" FRONT                        | EACH |  |
| YH-716006   | WHEEL REAR WITH CAP                   | EACH |  |